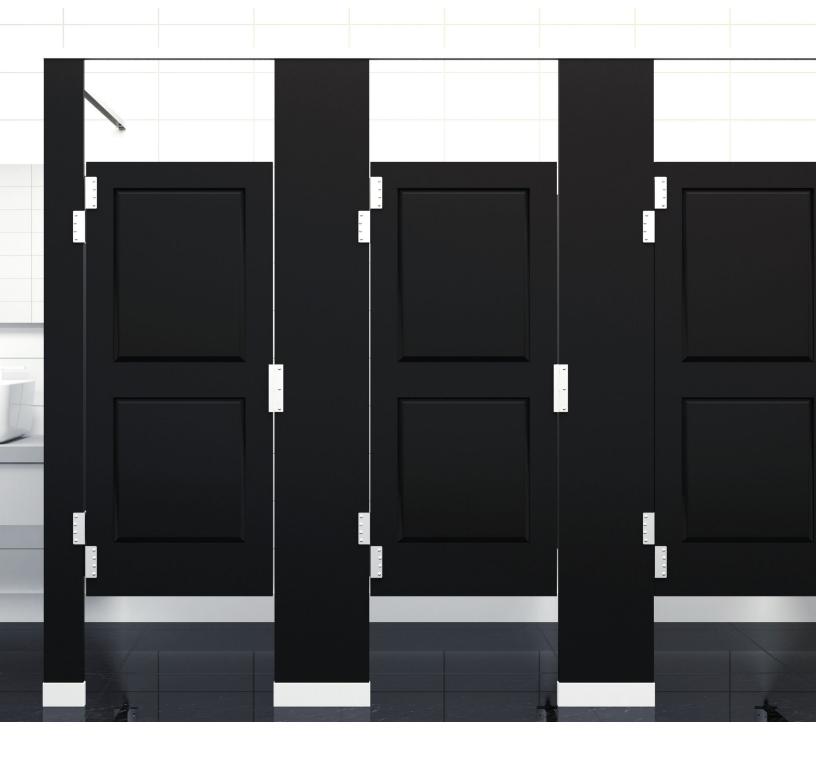

## **One Color Engraving** Engraving is done directly on the partitions and lockers.

|                                                                                                                                                                                             | PARTITIONS   Offered in 27 colors, 4 textures |                                  |                  |                                            |                                       |                                     |  |
|---------------------------------------------------------------------------------------------------------------------------------------------------------------------------------------------|-----------------------------------------------|----------------------------------|------------------|--------------------------------------------|---------------------------------------|-------------------------------------|--|
| UBS                                                                                                                                                                                         | SIGNATURE DOO                                 | R PANEL ENGR                     | AVINGS           |                                            | SIDE PANEL<br>ENGRAVING               |                                     |  |
|                                                                                                                                                                                             | TRADITIONAL TRADIT<br>2600 TRADIT             | IONAL MODERN 3000                | MODERN<br>3200   | MODERN<br>3800                             | MODERN<br>4000                        | TWO PANEL                           |  |
| COLORS TESTED IN<br>ACCORDANCE WITH NFPA 286                                                                                                                                                |                                               |                                  |                  | COLORS TESTED TO MEET ASTM E84,<br>CLASS B |                                       |                                     |  |
| BLACK - ORANGE PEEL BLUEBERRY                                                                                                                                                               | - ORANGE PEEL PAISLEY                         | - ORANGE PEEL                    | BLACK - ORANGE   | PEEL BL                                    | JEBERRY - ORANGE PEEL                 | PAISLEY - ORANGE PEEL               |  |
| DESERT BEIGE - ORANGE PEEL LINEN - ORA                                                                                                                                                      | NGE PEEL MOCHA                                | - ORANGE PEEL                    | DESERT BEIGE - O | DRANGE PEEL LIN                            | EN - ORANGE PEEL                      | MOCHA - ORANGE PEEL                 |  |
| SHALE - ORANGE PEEL GREY - ORA                                                                                                                                                              | NGE PEEL WHITE                                | - ORANGE PEEL                    | SHALE - ORANGE   | PEEL CH                                    | ARCOAL GREY - ORANGE PEEL             | WHITE - ORANGE PEEL                 |  |
|                                                                                                                                                                                             |                                               |                                  | BRONZE - HAMME   | RED                                        | KEL - HAMMERED                        | STAINLESS - HAMMERED                |  |
| STANDARD COLOR COLLECTION                                                                                                                                                                   |                                               |                                  |                  |                                            |                                       |                                     |  |
| Traditional Color Collection                                                                                                                                                                |                                               |                                  |                  | Bold Color Collection                      |                                       |                                     |  |
| BLACK - ORANGE PEEL <sup>1</sup> BLACK - GRI                                                                                                                                                | PEX <sup>†</sup> PAISLEY                      | - ORANGE PEEL!                   | FOSSIL - ORANGE  | PEEL <sup>†</sup> HUN                      | ITER GREEN - ORANGE PEEL <sup>1</sup> | BURGUNDY - ORANGE PEEL <sup>†</sup> |  |
| SHALE - ORANGE PEEL! CHARCOAL G                                                                                                                                                             | REY - ORANGE PEEL <sup>†</sup> GREY -         | ORANGE PEEL <sup>+</sup>         | MIDNIGHT - ORAN  | IGE PEEL† BLU                              | IEBERRY - ORANGE PEEL <sup>†</sup>    |                                     |  |
| GLACIER GREY - ORANGE PEEL! WHITE - ORA                                                                                                                                                     | ANGE PEEL <sup>†</sup>                        |                                  |                  |                                            |                                       |                                     |  |
| Warm Tone Color Collection                                                                                                                                                                  |                                               |                                  |                  | Metallic Color Collection                  |                                       |                                     |  |
| MAHOGANY - ORANGE PEEL <sup>®</sup> CONCRETE -                                                                                                                                              | ORANGE PEEL <sup>†</sup> LINEN -              | DRANGE PEEL <sup>†</sup>         | BRONZE - HAMME   | RED <sup>†</sup> BRC                       | DNZE - ROTARY BRUSHED <sup>†</sup>    | NICKEL - HAMMERED                   |  |
| SANDCASTLE - ORANGE PEEL <sup>†</sup> SANDSTONE                                                                                                                                             | - ORANGE PEEL <sup>†</sup> DESERT             | BEIGE - ORANGE PEEL <sup>†</sup> | NICKEL - ROTARY  | BRUSHED <sup>†</sup> STA                   | INLESS - HAMMERED                     | STAINLESS - GRIP EX <sup>†</sup>    |  |
| MOCHA - ORANGE PEEL!                                                                                                                                                                        |                                               |                                  | STAINLESS - ROTA | RY BRUSHED <sup>1</sup>                    |                                       |                                     |  |
| *Standard Color Collection option does not meet NFPA 286 or ASTM E84. Color matching is limited by printing process. Actual samples are available and recommended prior to color selections |                                               |                                  |                  |                                            |                                       |                                     |  |