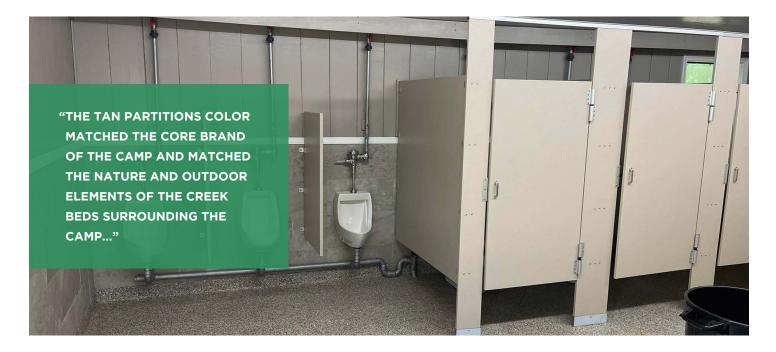

"The tan partitions color matched the core brand of the camp and matched the nature and outdoor elements of the creek beds surrounding the camp," said Andy.

The first restroom was completed in 2022 and the second one was finished for the start of the 2023 season to welcome visitors, both old and new, back to the camp for their favorite recreational activities. "Hiny Hiders partitions are super easy to clean, and the stainless foot plates and aluminum brackets help maintain the overall durability and cleanliness," said Ingalsbe.