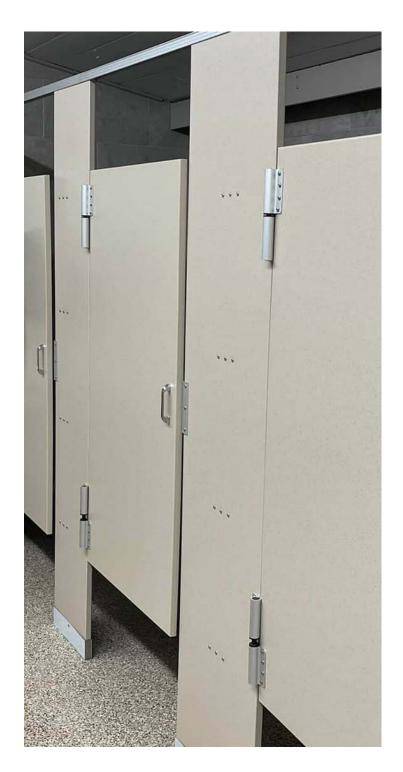

"The tan partitions color matched the core brand of the camp and matched the nature and outdoor elements of the creek beds surrounding the camp," said Andy.

The first restroom was completed in 2022 and the second one was finished for the start of the 2023 season to welcome visitors, both old and new, back to the camp for their favorite recreational activities. "Hiny Hiders partitions are super easy to clean, and the stainless foot plates and aluminum brackets help maintain the overall durability and cleanliness," said Ingalsbe.

## ABOUT SCRANTON PRODUCTS® HINY HIDERS® PARTITIONS

A leading provider of unique and attractive restroom partitions for over 30 years, Scranton Products offers a variety of HDPE products in a wide range of colors and textures. With a new world view of health and safety, Scranton Products Hiny Hiders Partitions are also naturally germ-resistant\* and easy to clean due to being power washable and steam cleanable. Unlike metal partitions which are subject to rust and can harbor germs, Hiny Hiders Partitions offer excellent resistance to impact, graffiti, corrosion, mildew, and moisture.