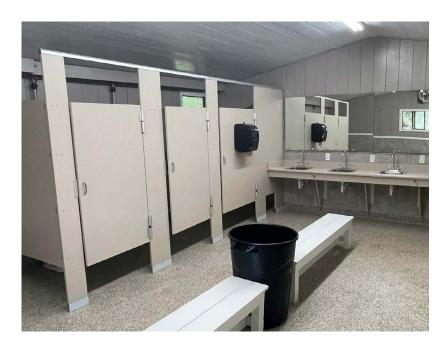

## REIMAGINING HISTORICAL HAMMOND MILL CAMP WITH SCRANTON PRODUCTS® HINY HIDERS® PARTITIONS

VIEW OF HINY HIDERS PARTITIONS AT HAMMOND MILL CAMP

Because Hammond Mill Camp was an outdated military barracks style camp, the space where the restrooms were going to be installed needed a complete renovation in order to be turned into usable, modern restrooms for heavy foot traffic and camp visitors. Facility Manager Andy Ingalsbe of Dora, Missouri took on the task of planning a total renovation of what is now the men's and women's

"The tan partitions color matched the core brand of the camp and matched the nature and outdoor elements of the creek beds surrounding the camp," said Andy.

The first restroom was completed in 2022 and the second one was finished for the start of the 2023 season to welcome visitors, both old and new, back to the camp for their favorite recreational activities. "Hiny Hiders partitions are super easy to clean, and the stainless foot plates and aluminum brackets help maintain the overall durability and cleanliness," said Ingalsbe.