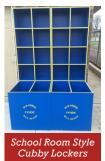

## **AVAILABLE STYLES**

- Benches (12"w x 12"d x 15"wide)
- Lockers

- Open Air
- Other Custom Options