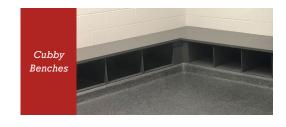

## **CUBBY FEATURES**

- Open Storage Solution Ideal for Schools, Healthcare Facilities, Gyms & Recreational Application
- Variety of Configurations & Sizes Available
- Solid 1/2" Thick HDPE Plastic
- Ships Fully Assembled
- Custom Sizes Available

## **AVAILABLE STYLES**

- Benches (12"w x 12"d x 15"wide)
- Lockers

- Open Air
- Other Custom Options