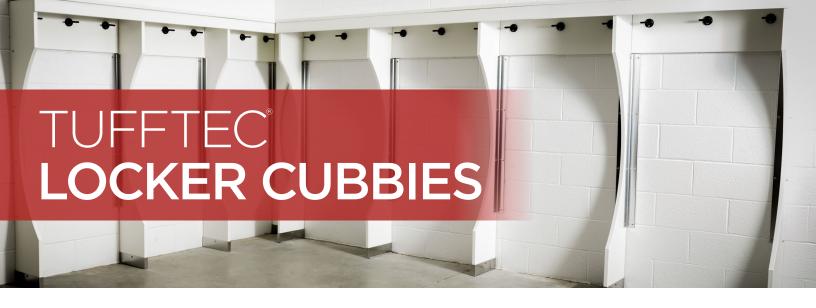

## **CUBBY FEATURES**

- Open Storage Solution Ideal for Schools, Healthcare Facilities, Gyms & Recreational Application
- Variety of Configurations & Sizes Available
- Solid 1/2" Thick HDPE Plastic
- Ships Fully Assembled
- Custom Sizes Available

## BENEFITS OF HDPE PLASTIC

- Impact Resistant
- Resistant to Writing & Graffiti
- Naturally Germ-Resistant
- Mold, Mildew & Odor Resistant
- 100% Recyclable