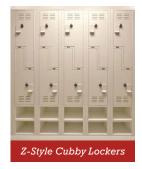

## **AVAILABLE STYLES**

- Benches (12"w x 12"d x 15"wide)
- Lockers

- Open Air
- Other Custom Options