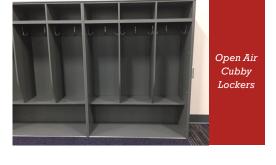

## **AVAILABLE STYLES**

- Benches (12"w x 12"d x 15"wide)
- Lockers

- Open Air
- Other Custom Options