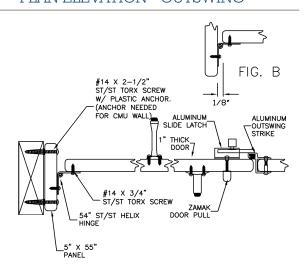

## **HINGES**

54" or 71" Stainless Steel Helix Hinge - Surface Mounted

### PLAN ELEVATION - OUTSWING

# Surface Mounted Hinge Installation Instructions

- 1. Using the supplied 2 1/2" torx head screws attach the 5" x 55" panel to the wall at 14" above the finished floor, standard.
- 2. Using the 3/4" ST/ST torx screw attach the hinge to the panel.
- 3. Using the 3/4" ST/ST torx screw attach the door to the hinge with an approx. 1/8" gap between the door and panel surface. (fig. A or fig. B)