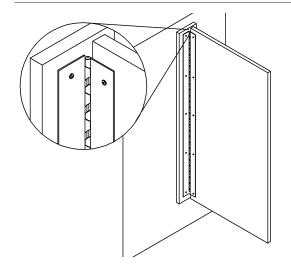

# Surface Mounted Hinge Installation Instructions

- 1. Using the supplied 2 1/2" torx head screws attach the 5" x 55" panel to the wall at 14" above the finished floor, standard.
- 2. Using the 3/4" ST/ST torx screw attach the hinge to the panel.
- 3. Using the 3/4" ST/ST torx screw attach the door to the hinge with an approx. 1/8" gap between the door and panel surface. (fig. A or fig. B)