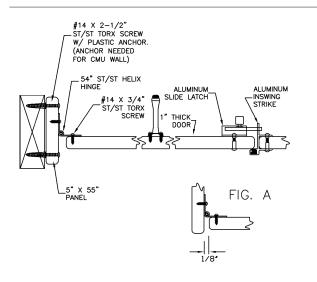

## **HINGES**

54" or 71" Stainless Steel Helix Hinge - Surface Mounted

#### INSWING

# Surface Mounted Hinge Installation Instructions

- 1. Using the supplied 2 1/2" torx head screws attach the 5" x 55" panel to the wall at 14" above the finished floor, standard.
- 2. Using the 3/4" ST/ST torx screw attach the hinge to the panel.
- 3. Using the 3/4" ST/ST torx screw attach the door to the hinge with an approx. 1/8" gap between the door and panel surface. (fig. A or fig. B)