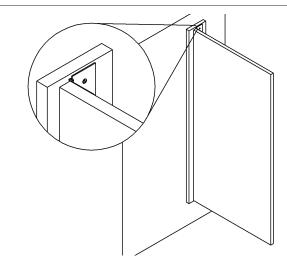

# Surface Mounted Hinge Installation Instructions

- 1. Using the supplied 2 1/2" torx head screws attach the 5" x 55" panel to the wall at 14" above the finished floor, standard.
- 2. Using the 3/4" ST/ST torx screw attach the hinge to the panel.
- 3. Using the 3/4" ST/ST torx screw attach the door to the hinge with an approx. 1/8" gap between the door and panel surface. (fig. A or fig. B)